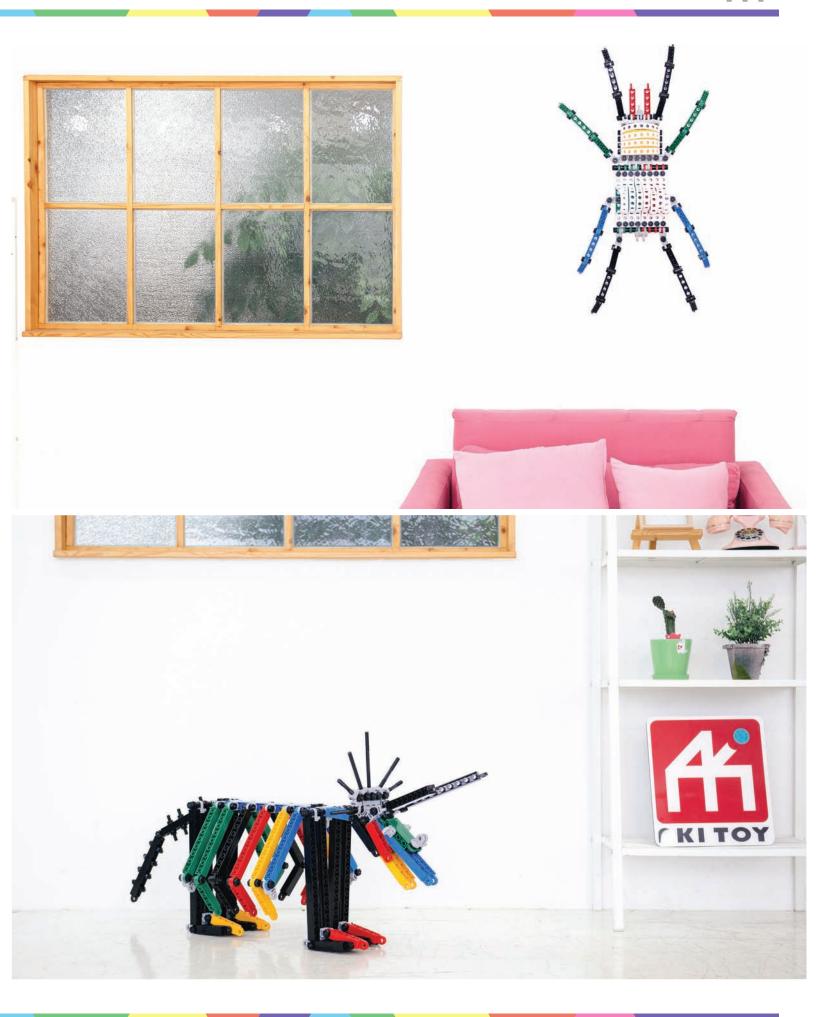

# A perfect harmony of function, structure and design.

With its creative [1:2:3] block assembly method, Akitoy allows users to assemble the blocks in a various forms.

Akitoy is a block toy whose pieces can be rotated 360° in any direction, right or left, upward or downward.

Akitoy can be transformed into various forms with a small volume of blocks as it is a steel structure-type prod uct unlike existing block products with a masonry brick structure.

Akitoy can be utilized for various purposes, not only as a toy for children's play but also as furniture for children or an interior decor item for adults.

Akitoy is a large block toy that allows children to assemble forms by themselves and actually use them.

0

Bring your imagination to life.