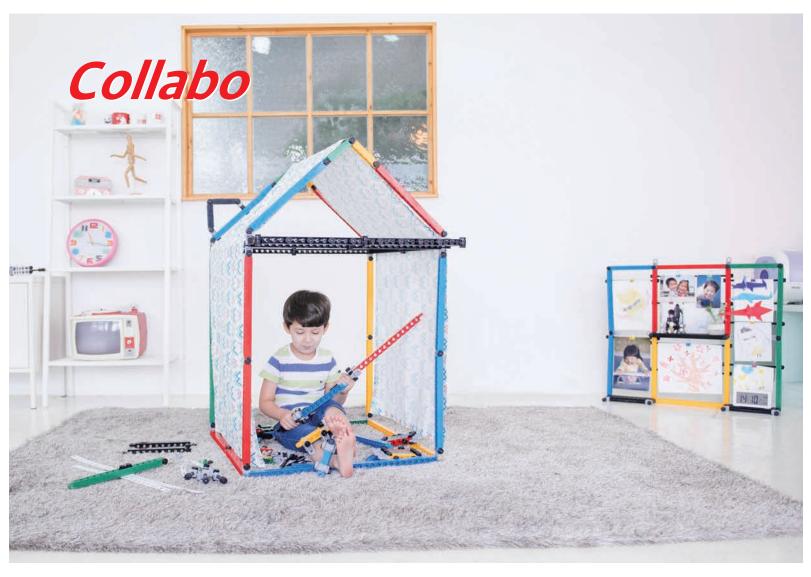

Akitoy can be transformed into various forms with a small volume of blocks as it is a steel structure-type prod uct unlike existing block products with a masonry brick structure.

Akitoy can be utilized for various purposes, not only as a toy for children's play but also as furniture for children or an interior decor item for adults.

Akitoy is a large block toy that allows children to assemble forms by themselves and actually use them.

0

Bring your imagination to life.