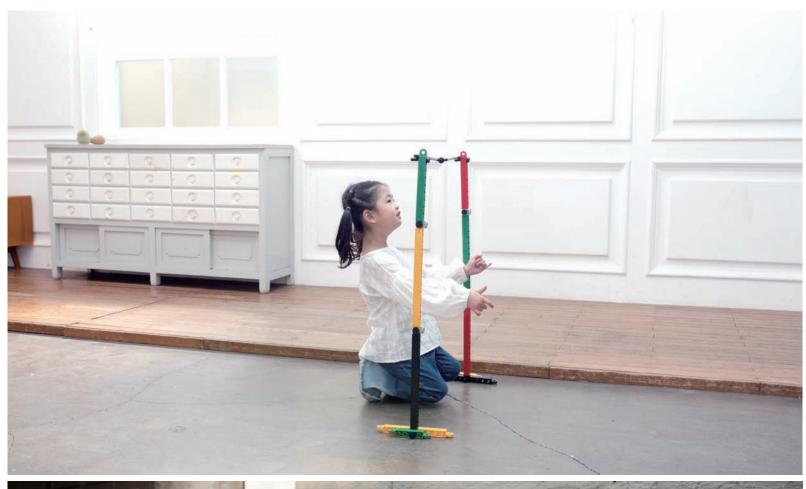

# A perfect harmony of function, structure and design.

With its creative [1:2:3] block assembly method, Akitoy allows users to assemble the blocks in a various forms.

Akitoy is a block toy whose pieces can be rotated 360° in any direction, right or left, upward or downward.

Akitoy can be transformed into various forms with a small volume of blocks as it is a steel structure-type prod uct unlike existing block products with a masonry brick structure.

Akitoy can be utilized for various purposes, not only as a toy for children's play but also as furniture for children or an interior decor item for adults.

Akitoy is a large block toy that allows children to assemble forms by themselves and actually use them.

0

Bring your imagination to life.