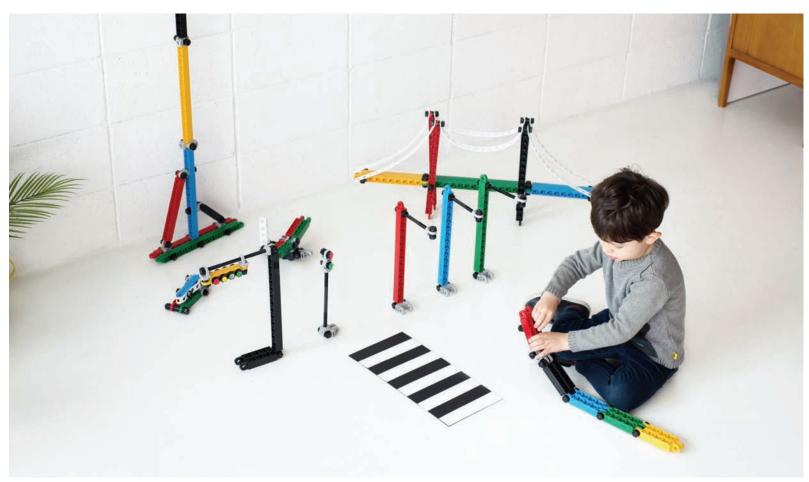

# A perfect harmony of function, structure and design.

With its creative [1:2:3] block assembly method, Akitoy allows users to assemble the blocks in a various forms.

Akitoy is a block toy whose pieces can be rotated 360° in any direction, right or left, upward or downward.