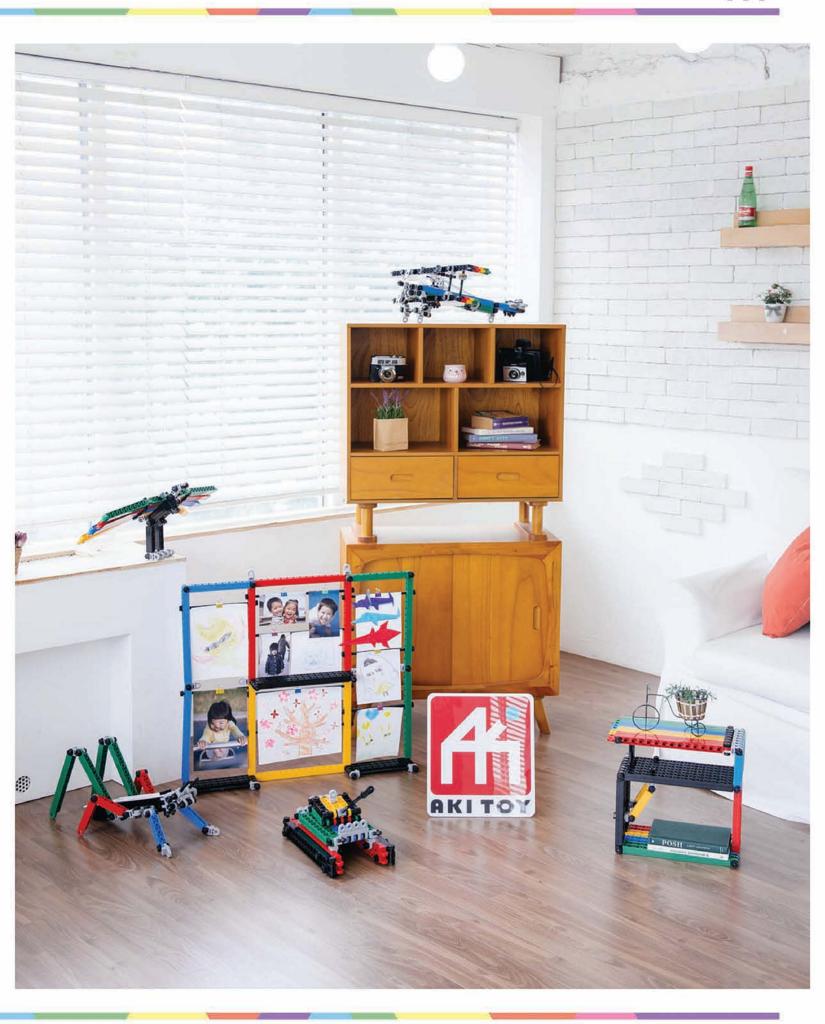

Akitoy can be transformed into various forms with a small volume of blocks as it is a steel structure-type prod uct unlike existing block products with a masonry brick structure.

Akitoy can be utilized for various purposes, not only as a toy for children's play but also as furniture for children or an interior decor item for adults.

Akitoy is a large block toy that allows children to assemble forms by themselves and actually use them.

0

Bring your imagination to life.