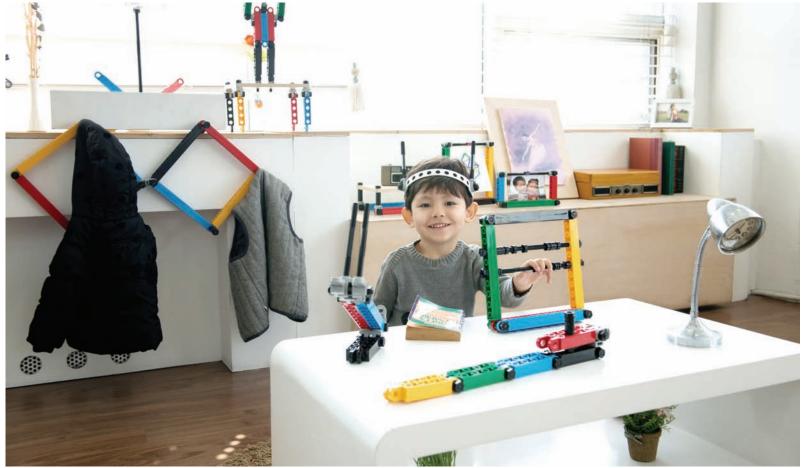

Akitoy can be transformed into various forms with a small volume of blocks as it is a steel structure-type prod uct unlike existing block products with a masonry brick structure.

Akitoy can be utilized for various purposes, not only as a toy for children's play but also as furniture for children or an interior decor item for adults.