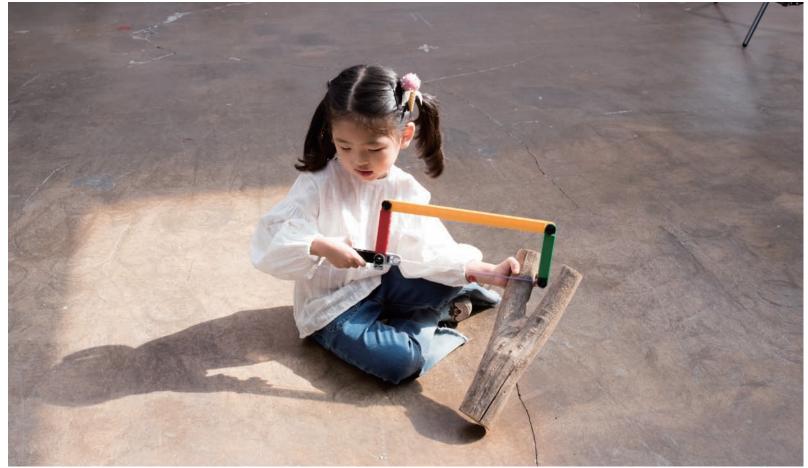

# A perfect harmony of function, structure and design.

With its creative [1:2:3] block assembly method, Akitoy allows users to assemble the blocks in a various forms.

Akitoy is a block toy whose pieces can be rotated 360° in any direction, right or left, upward or downward.

Akitoy can be transformed into various forms with a small volume of blocks as it is a steel structure-type prod uct unlike existing block products with a masonry brick structure.

Akitoy can be utilized for various purposes, not only as a toy for children's play but also as furniture for children or an interior decor item for adults.

Akitoy is a large block toy that allows children to assemble forms by themselves and actually use them.

0

Bring your imagination to life.