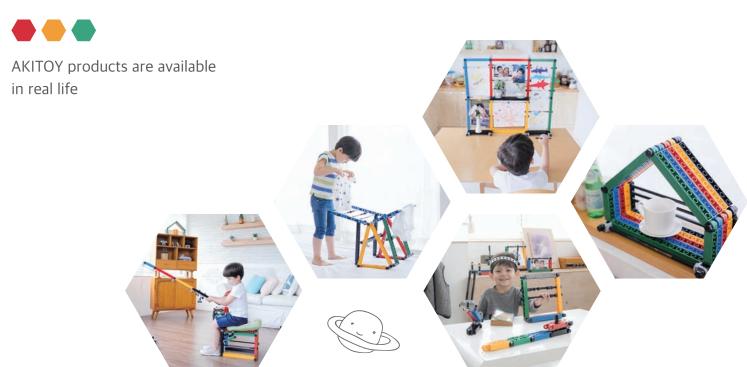

Akitoy is a large block toy that allows children to assemble forms by themselves and actually use them.

0

Bring your imagination to life.