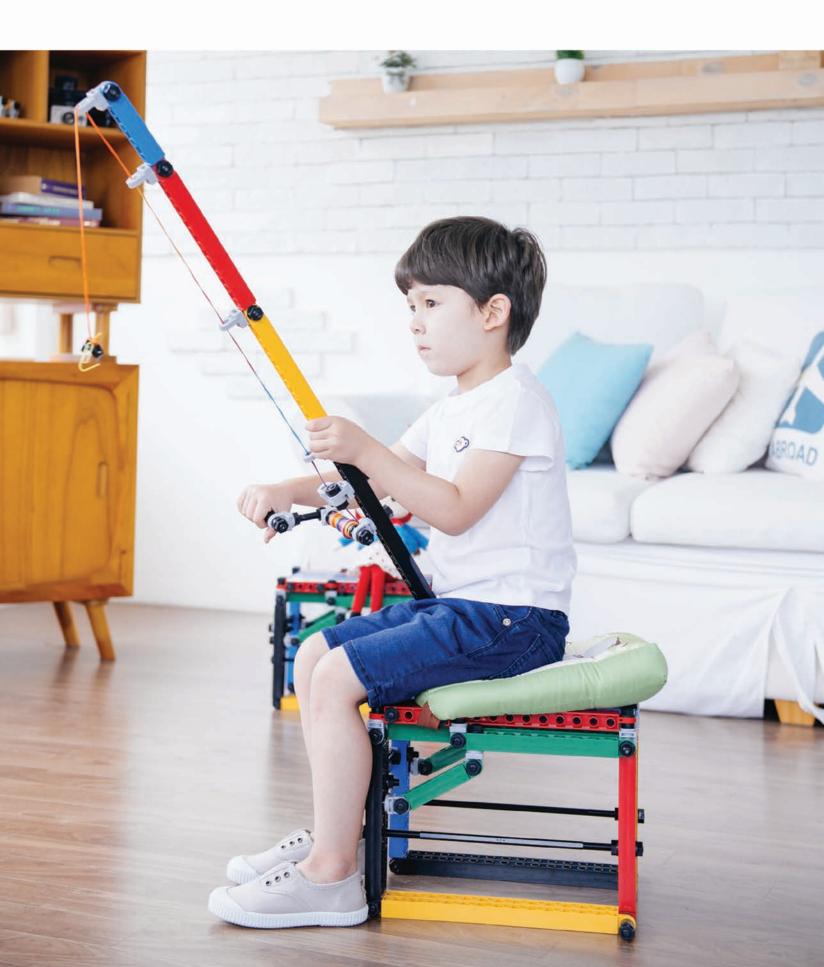

Akitoy is a large block toy that allows children to assemble forms by themselves and actually use them.

0

Bring your imagination to life.