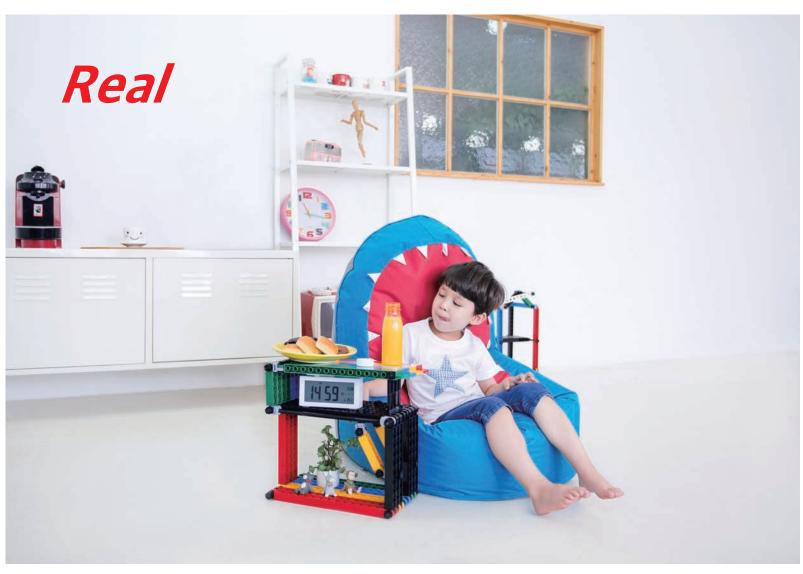

Akitoy can be transformed into various forms with a small volume of blocks as it is a steel structure-type prod uct unlike existing block products with a masonry brick structure.

Akitoy can be utilized for various purposes, not only as a toy for children's play but also as furniture for children or an interior decor item for adults.

Akitoy is a large block toy that allows children to assemble forms by themselves and actually use them.

0

Bring your imagination to life.