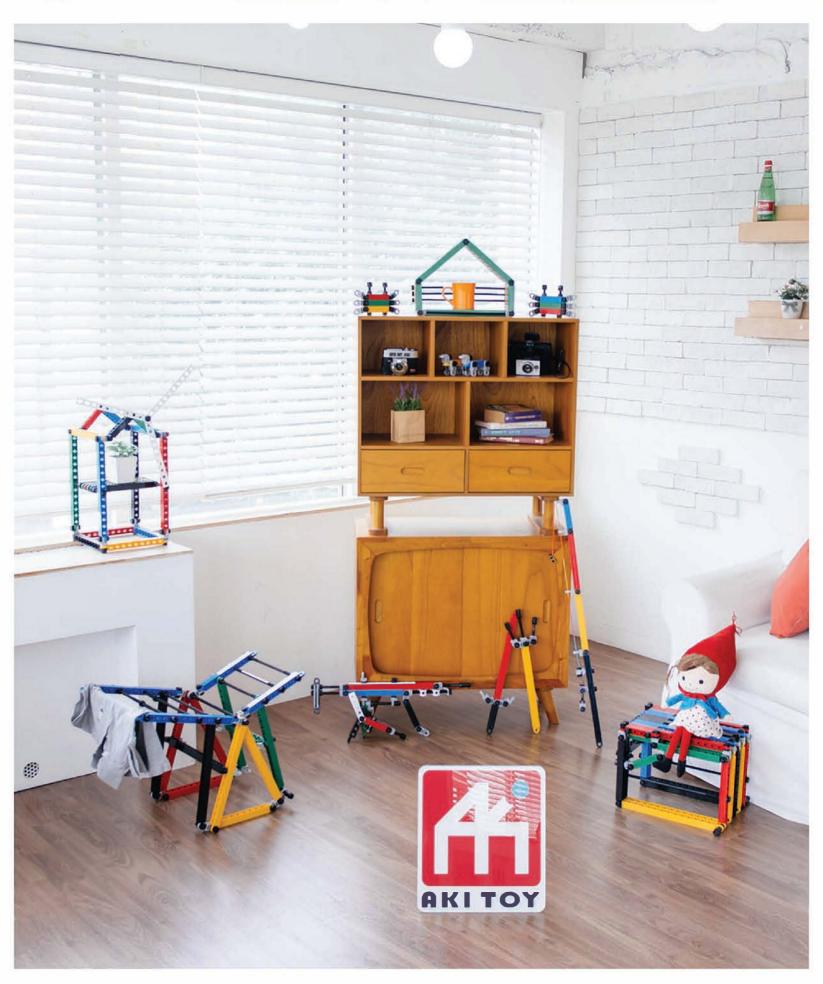

Akitoy can be transformed into various forms with a small volume of blocks as it is a steel structure-type prod uct unlike existing block products with a masonry brick structure.

Akitoy can be utilized for various purposes, not only as a toy for children's play but also as furniture for children or an interior decor item for adults.

Akitoy is a large block toy that allows children to assemble forms by themselves and actually use them.

0

Bring your imagination to life.