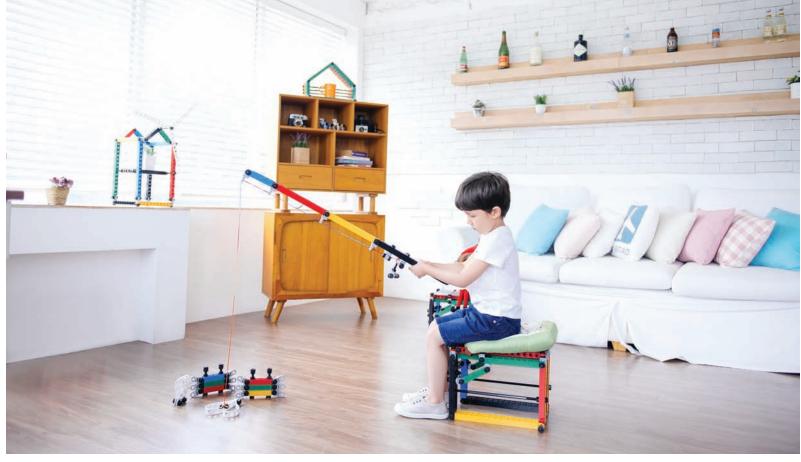

# A perfect harmony of function, structure and design.

With its creative [1:2:3] block assembly method, Akitoy allows users to assemble the blocks in a various forms.

Akitoy is a block toy whose pieces can be rotated 360° in any direction, right or left, upward or downward.

Akitoy can be transformed into various forms with a small volume of blocks as it is a steel structure-type prod uct unlike existing block products with a masonry brick structure.

Akitoy can be utilized for various purposes, not only as a toy for children's play but also as furniture for children or an interior decor item for adults.