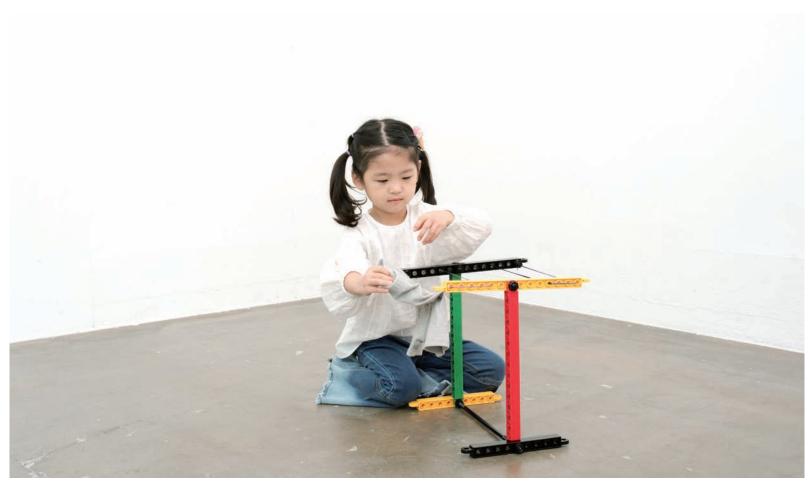

# A perfect harmony of function, structure and design.

With its creative [1:2:3] block assembly method, Akitoy allows users to assemble the blocks in a various forms.

Akitoy is a block toy whose pieces can be rotated 360° in any direction, right or left, upward or downward.

Akitoy can be transformed into various forms with a small volume of blocks as it is a steel structure-type prod uct unlike existing block products with a masonry brick structure.

Akitoy can be utilized for various purposes, not only as a toy for children's play but also as furniture for children or an interior decor item for adults.

Akitoy is a large block toy that allows children to assemble forms by themselves and actually use them.

0

Bring your imagination to life.