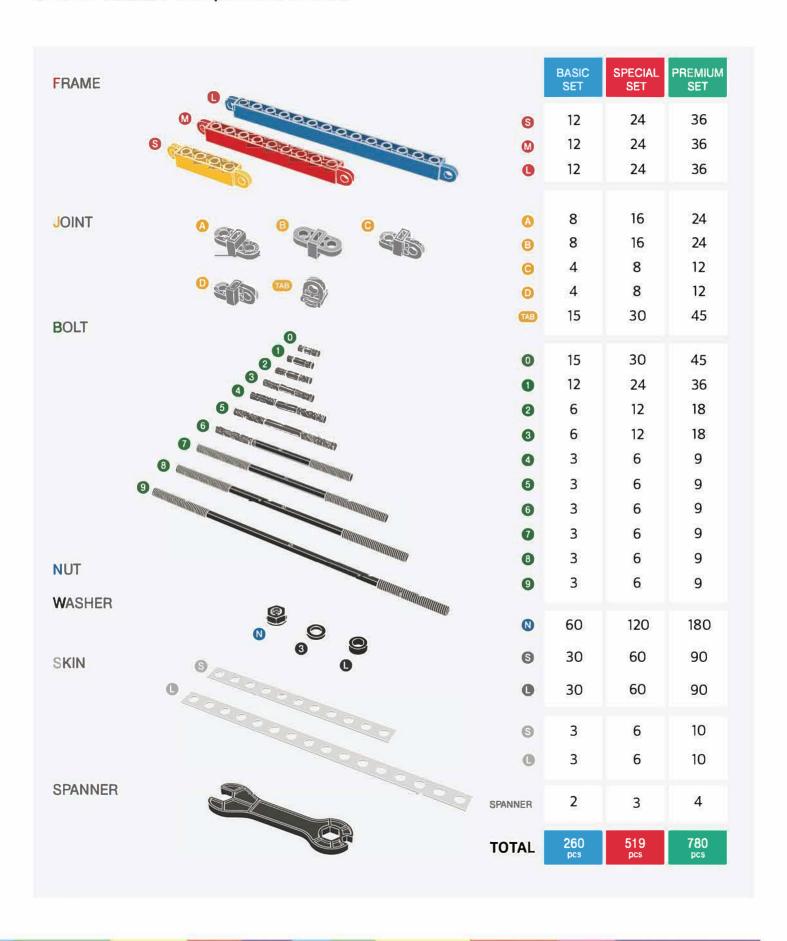

t only as a toy for children's play but also as furniture for children or an interior decor item for adults.

Akitoy is a large block toy that allows children to assemble forms by themselves and actually use them.



0

Bring your imagination to life.









#### AKITOY License



Invention Patent-china



Invention Patent-korea







Patent Trademark



#### AKITOY Certificate



ISO (Certificate No.:23127)



CCC(Certificate No.:A108050)

#### **AKITOY** Award



2014 SIIF (SILBER PRIZE)



2015 GENEVA INVENTIONS(SILBER PRIZE)





















































































#### AKITOY BASIC SET (11types)



#### AKITOY SPECIAL SET (17types)



#### AKITOY PREM!UM SET (22types)



## ■ ■ AKITOY Composition





## ● ● ■ AKITOY Composition Of Sets