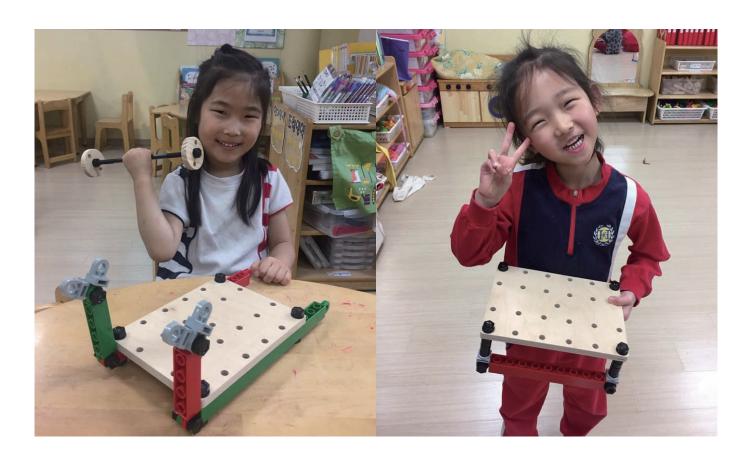

## Akitoy is a safe DIY block toy for children.

Akitoy is an educational toy that allows children to learn and play at the same time. It helps nurture creative thinking and develop space perception ability, and enhances the ability to think and concentrate. It is effective in the development of fine and gross motor skills as chil

dren use their hands and fingers simultaneously.

Currently, large block toys are recommended for infants of an age of under 36 months because these toys are thought to be easily handled by them due to their large size. Even though Akitoy is a large block toy, its user target is children of an age over eight and it allows children to creat e forms in a more precise manner and actually use them.

# A perfect harmony of function, structure and design.

With its creative [1:2:3] block assembly method, Akitoy allows users to assemble the blocks in a various forms.

Akitoy is a block toy whose pieces can be rotated 360° in any direction, right or left, upward or downward.

Akitoy can be transformed into various forms with a small volume of blocks as it is a steel structure-type prod uct unlike existing block products with a masonry brick structure.

Akitoy can be utilized for various purposes, not only as a toy for children's play but also as furniture for children or an interior decor item for adults.

Akitoy is a large block toy that allows children to assemble forms by themselves and actually use them.

0

Bring your imagination to life.