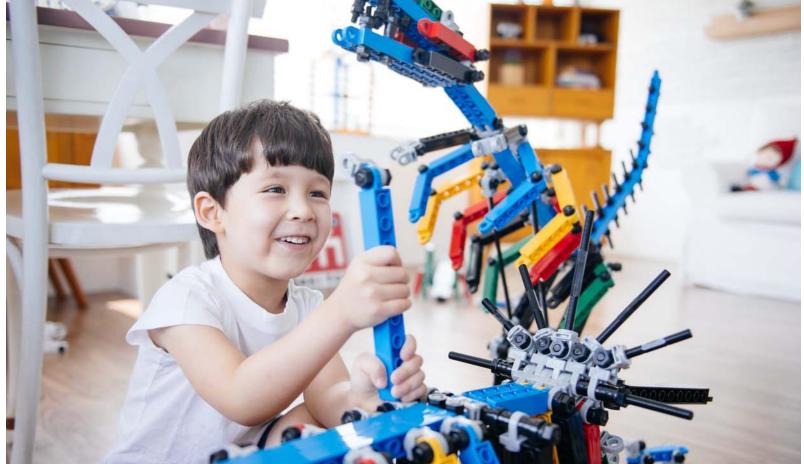

## Akitoy is a safe DIY block toy for children.

Akitoy is an educational toy that allows children to learn and play at the same time. It helps nurture creative thinking and develop space perception ability, and enhances the ability to think and concentrate. It is effective in the development of fine and gross motor skills as chil

dren use their hands and fingers simultaneously.

Currently, large block toys are recommended for infants of an age of under 36 months because these toys are thought to be easily handled by them due to their large size. Even though Akitoy is a large block toy, its user target is children of an age over eight and it allows children to creat e forms in a more precise manner and actually use them.