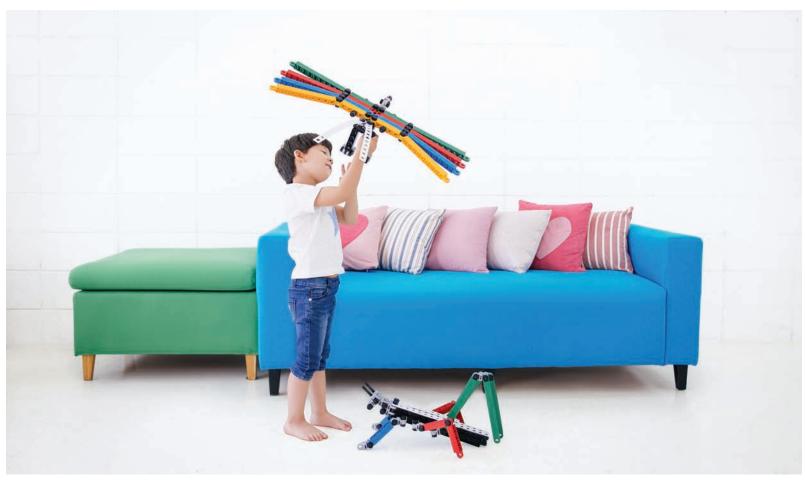

Akitoy can be transformed into various forms with a small volume of blocks as it is a steel structure-type prod uct unlike existing block products with a masonry brick structure.

Akitoy can be utilized for various purposes, not only as a toy for children's play but also as furniture for children or an interior decor item for adults.

Akitoy is a large block toy that allows children to assemble forms by themselves and actually use them.

0

Bring your imagination to life.