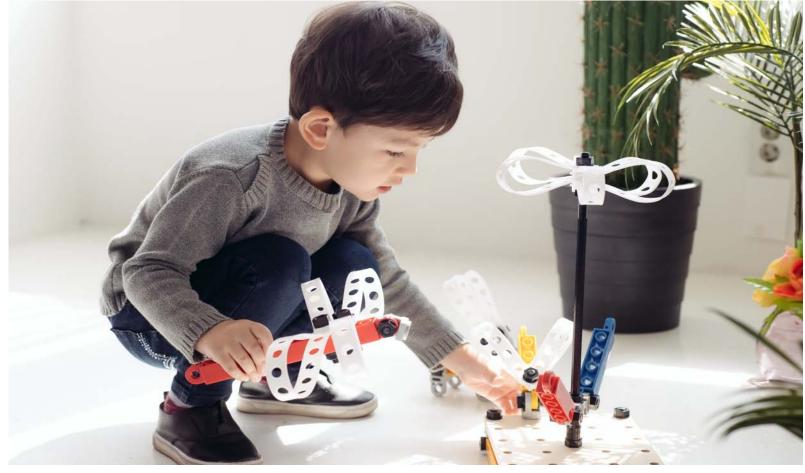

# A perfect harmony of function, structure and design.

With its creative [1:2:3] block assembly method, Akitoy allows users to assemble the blocks in a various forms.

Akitoy is a block toy whose pieces can be rotated 360° in any direction, right or left, upward or downward.

Akitoy can be transformed into various forms with a small volume of blocks as it is a steel structure-type prod uct unlike existing block products with a masonry brick structure.

Akitoy can be utilized for various purposes, not only as a toy for children's play but also as furniture for children or an interior decor item for adults.