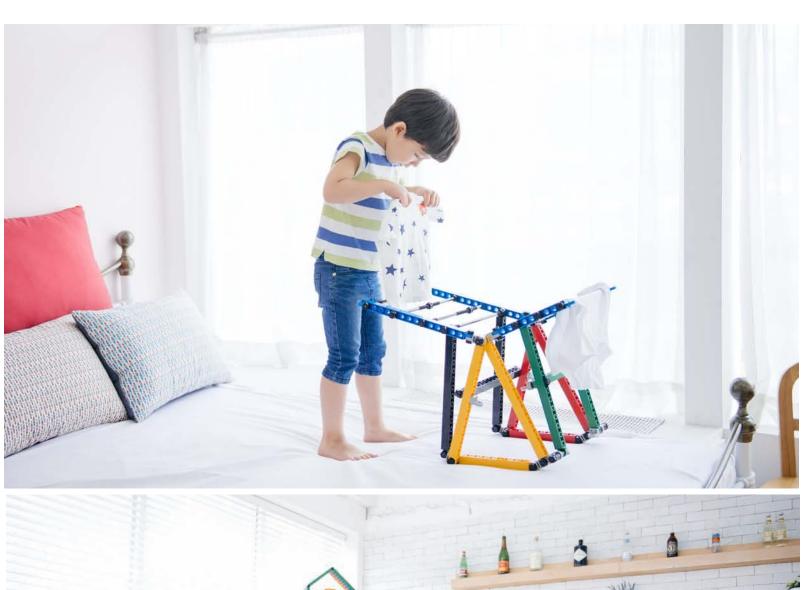

Akitoy can be transformed into various forms with a small volume of blocks as it is a steel structure-type prod uct unlike existing block products with a masonry brick structure.

Akitoy can be utilized for various purposes, not only as a toy for children's play but also as furniture for children or an interior decor item for adults.

Akitoy is a large block toy that allows children to assemble forms by themselves and actually use them.

0

Bring your imagination to life.