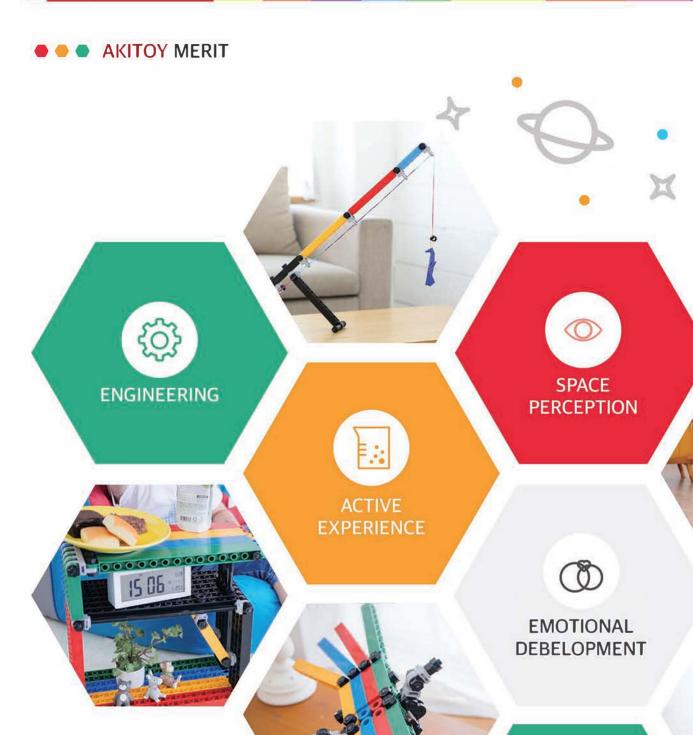

## Akitoy is a safe DIY block toy for children.

Akitoy is an educational toy that allows children to learn and play at the same time. It helps nurture creative thinking and develop space perception ability, and enhances the ability to think and concentrate. It is effective in the development of fine and gross motor skills as chil

dren use their hands and fingers simultaneously.

Currently, large block toys are recommended for infants of an age of under 36 months because these toys are thought to be easily handled by them due to their large size. Even though Akitoy is a large block toy, its user target is children of an age over eight and it allows children to creat e forms in a more precise manner and actually use them.

# A perfect harmony of function, structure and design.

With its creative [1:2:3] block assembly method, Akitoy allows users to assemble the blocks in a various forms.

Akitoy is a block toy whose pieces can be rotated 360° in any direction, right or left, upward or downward.

Akitoy can be transformed into various forms with a small volume of blocks as it is a steel structure-type prod uct unlike existing block products with a masonry brick structure.

Akitoy can be utilized for various purposes, not only as a toy for children's play but also as furniture for children or an interior decor item for adults.

Akitoy is a large block toy that allows children to assemble forms by themselves and actually use them.

0

Bring your imagination to life.