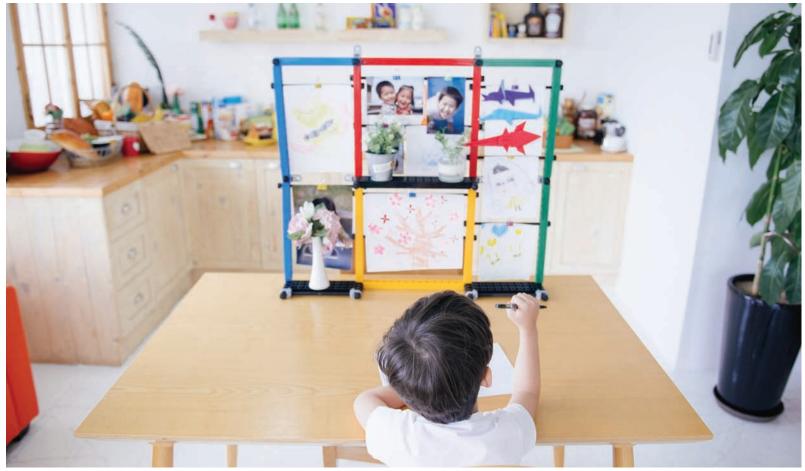

Akitoy can be transformed into various forms with a small volume of blocks as it is a steel structure-type prod uct unlike existing block products with a masonry brick structure.

Akitoy can be utilized for various purposes, not only as a toy for children's play but also as furniture for children or an interior decor item for adults.

Akitoy is a large block toy that allows children to assemble forms by themselves and actually use them.

0

Bring your imagination to life.