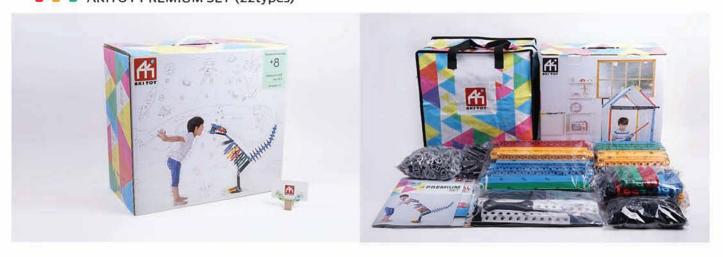

onry brick structure.

Akitoy can be utilized for various purposes, not only as a toy for children's play but also as furniture for children or an interior decor item for adults.

Akitoy is a large block toy that allows children to assemble forms by themselves and actually use them.



0

Bring your imagination to life.









#### AKITOY License



Invention Patent-china



Invention Patent-korea







Patent Trademark



#### AKITOY Certificate



ISO (Certificate No.:23127)



CCC(Certificate No.:A108050)

#### **AKITOY** Award



2014 SIIF (SILBER PRIZE)



2015 GENEVA INVENTIONS(SILBER PRIZE)





















































































#### AKITOY BASIC SET (11types)



#### AKITOY SPECIAL SET (17types)



#### AKITOY PREM!UM SET (22types)



## ■ ■ AKITOY Composition





## ● ● ■ AKITOY Composition Of Sets