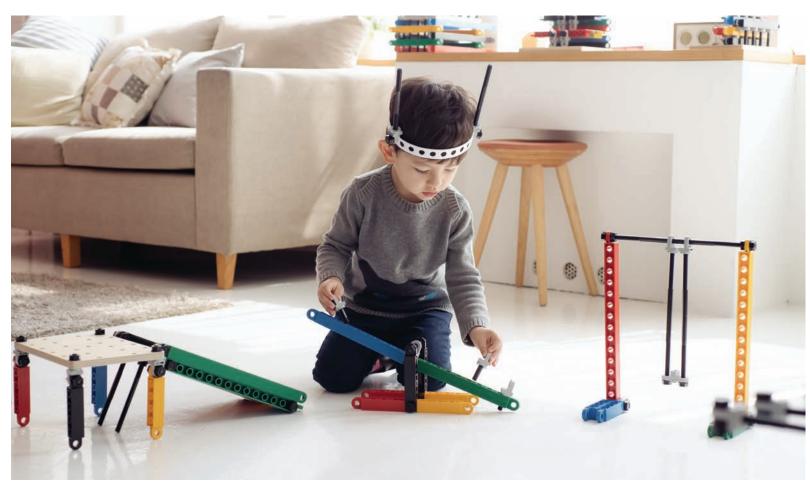

# A perfect harmony of function, structure and design.

With its creative [1:2:3] block assembly method, Akitoy allows users to assemble the blocks in a various forms.

Akitoy is a block toy whose pieces can be rotated 360° in any direction, right or left, upward or downward.

Akitoy can be transformed into various forms with a small volume of blocks as it is a steel structure-type prod uct unlike existing block products with a masonry brick structure.

Akitoy can be utilized for various purposes, not only as a toy for children's play but also as furniture for children or an interior decor item for adults.

Akitoy is a large block toy that allows children to assemble forms by themselves and actually use them.

0

Bring your imagination to life.