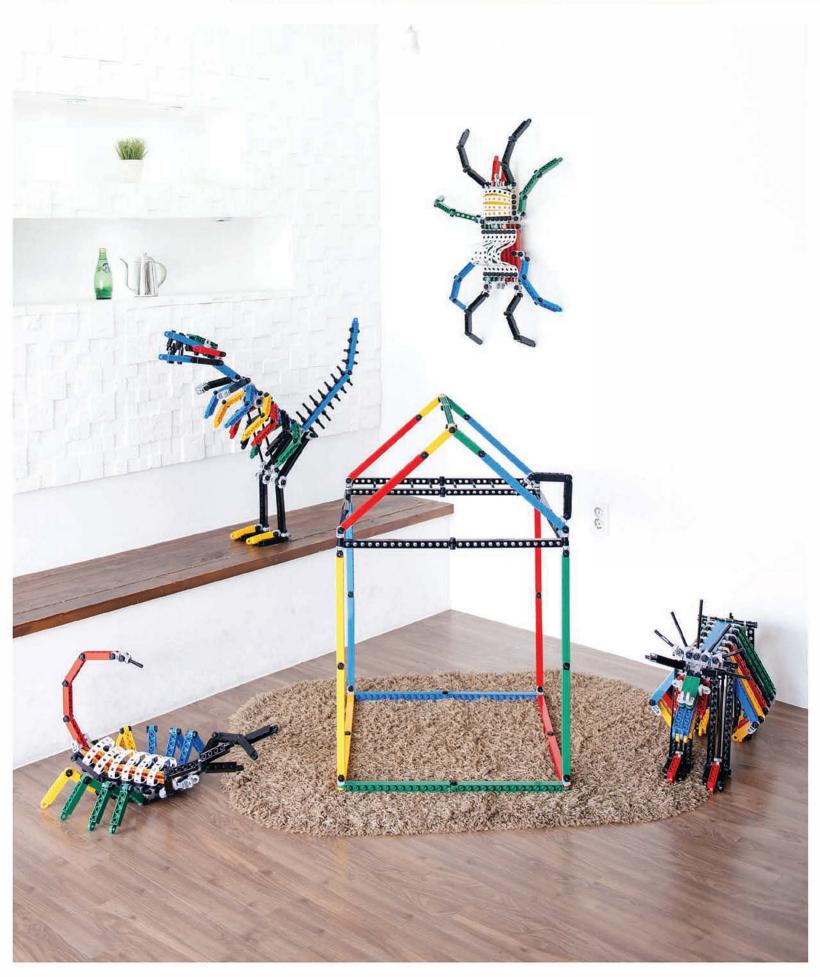

# A perfect harmony of function, structure and design.

With its creative [1:2:3] block assembly method, Akitoy allows users to assemble the blocks in a various forms.

Akitoy is a block toy whose pieces can be rotated 360° in any direction, right or left, upward or downward.

Akitoy can be transformed into various forms with a small volume of blocks as it is a steel structure-type prod uct unlike existing block products with a masonry brick structure.

Akitoy can be utilized for various purposes, not only as a toy for children's play but also as furniture for children or an interior decor item for adults.