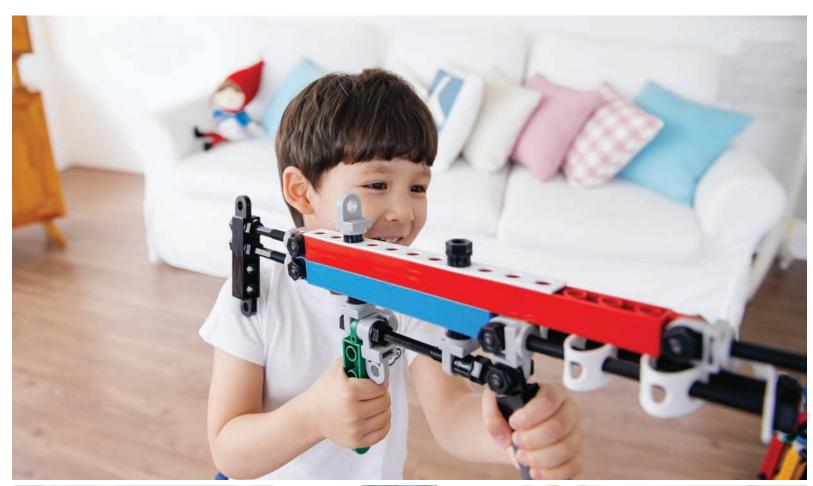

# A perfect harmony of function, structure and design.

With its creative [1:2:3] block assembly method, Akitoy allows users to assemble the blocks in a various forms.

Akitoy is a block toy whose pieces can be rotated 360° in any direction, right or left, upward or downward.

Akitoy can be transformed into various forms with a small volume of blocks as it is a steel structure-type prod uct unlike existing block products with a masonry brick structure.

Akitoy can be utilized for various purposes, not only as a toy for children's play but also as furniture for children or an interior decor item for adults.