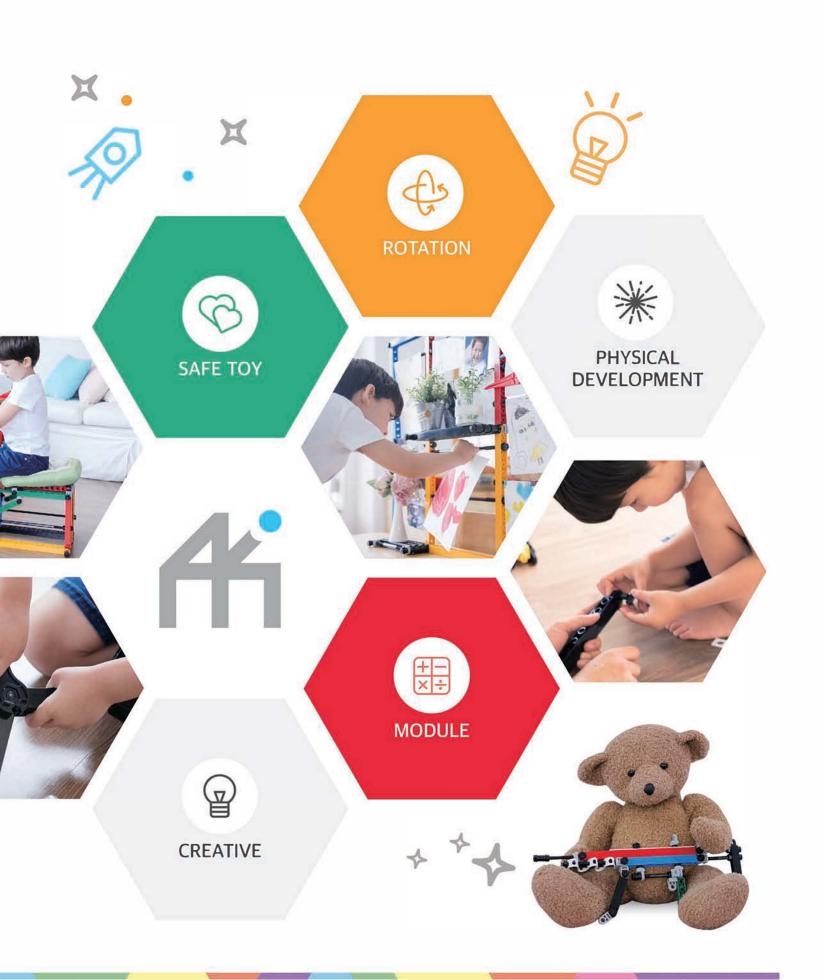

## Akitoy is a safe DIY block toy for children.

Akitoy is an educational toy that allows children to learn and play at the same time. It helps nurture creative thinking and develop space perception ability, and enhances the ability to think and concentrate. It is effective in the development of fine and gross motor skills as chil

dren use their hands and fingers simultaneously.

Currently, large block toys are recommended for infants of an age of under 36 months because these toys are thought to be easily handled by them due to their large size. Even though Akitoy is a large block toy, its user target is children of an age over eight and it allows children to creat e forms in a more precise manner and actually use them.

# A perfect harmony of function, structure and design.

With its creative [1:2:3] block assembly method, Akitoy allows users to assemble the blocks in a various forms.

Akitoy is a block toy whose pieces can be rotated 360° in any direction, right or left, upward or downward.

Akitoy can be transformed into various forms with a small volume of blocks as it is a steel structure-type prod uct unlike existing block products with a masonry brick structure.

Akitoy can be utilized for various purposes, not only as a toy for children's play but also as furniture for children or an interior decor item for adults.

Akitoy is a large block toy that allows children to assemble forms by themselves and actually use them.

0

Bring your imagination to life.