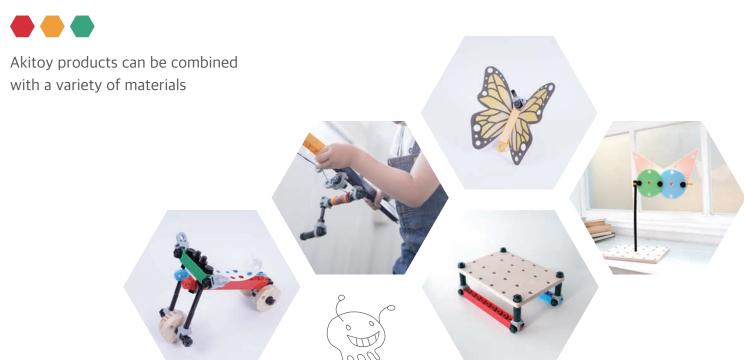

Akitoy can be transformed into various forms with a small volume of blocks as it is a steel structure-type prod uct unlike existing block products with a masonry brick structure.

Akitoy can be utilized for various purposes, not only as a toy for children's play but also as furniture for children or an interior decor item for adults.