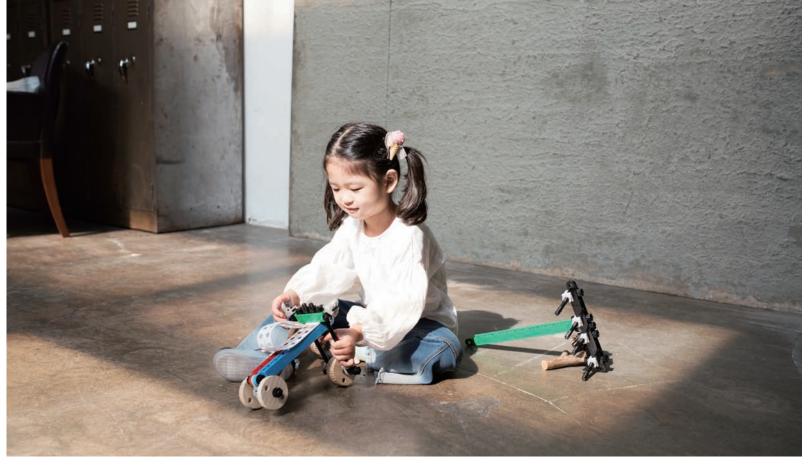

## Akitoy is a safe DIY block toy for children.

Akitoy is an educational toy that allows children to learn and play at the same time. It helps nurture creative thinking and develop space perception ability, and enhances the ability to think and concentrate. It is effective in the development of fine and gross motor skills as chil

dren use their hands and fingers simultaneously.

Currently, large block toys are recommended for infants of an age of under 36 months because these toys are thought to be easily handled by them due to their large size. Even though Akitoy is a large block toy, its user target is children of an age over eight and it allows children to creat e forms in a more precise manner and actually use them.

Akitoy is a large block toy that allows children to assemble forms by themselves and actually use them.

0

Bring your imagination to life.