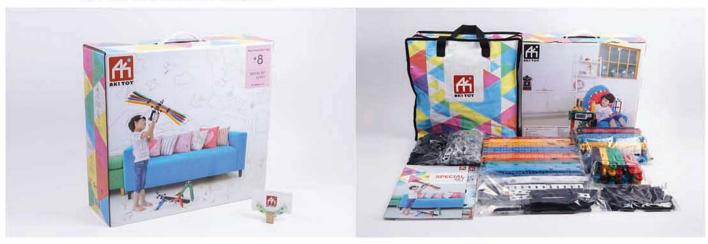

ke existing block products with a masonry brick structure.

Akitoy can be utilized for various purposes, not only as a toy for children's play but also as furniture for children or an interior decor item for adults.

Akitoy is a large block toy that allows children to assemble forms by themselves and actually use them.



0

Bring your imagination to life.









#### AKITOY License



Invention Patent-china



Invention Patent-korea







Patent Trademark



#### AKITOY Certificate



ISO (Certificate No.:23127)



CCC(Certificate No.:A108050)

#### **AKITOY** Award



2014 SIIF (SILBER PRIZE)



2015 GENEVA INVENTIONS(SILBER PRIZE)





















































































#### AKITOY BASIC SET (11types)



#### AKITOY SPECIAL SET (17types)



#### AKITOY PREM!UM SET (22types)



## ■ ■ AKITOY Composition





## ● ● ■ AKITOY Composition Of Sets